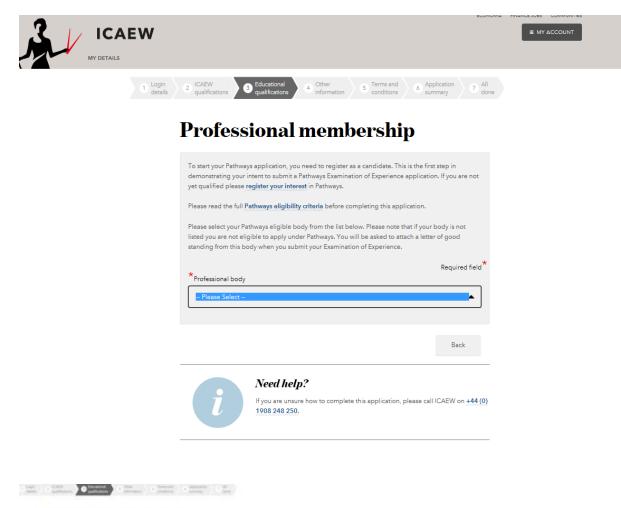

#### **Professional membership**

| To easy poor Patronya application, you reset to regime as a si-<br>menuneraring your common autority a Patronae Daminament of                                                                          |                                                                                                                                                                                                                                                                                                                                                                                                                                                                                                                                                                                                                                                                                                     |
|--------------------------------------------------------------------------------------------------------------------------------------------------------------------------------------------------------|-----------------------------------------------------------------------------------------------------------------------------------------------------------------------------------------------------------------------------------------------------------------------------------------------------------------------------------------------------------------------------------------------------------------------------------------------------------------------------------------------------------------------------------------------------------------------------------------------------------------------------------------------------------------------------------------------------|
| per qualified process register providenant in Participat.                                                                                                                                              |                                                                                                                                                                                                                                                                                                                                                                                                                                                                                                                                                                                                                                                                                                     |
| Passes and the U.S. Partman studiets which before complete                                                                                                                                             | ing the application                                                                                                                                                                                                                                                                                                                                                                                                                                                                                                                                                                                                                                                                                 |
| Parase animal actor Pathonais ang tina lang, harri the las larine. It<br>family actor are compared to speed, points "Antonia, has not be<br>monitory from the backgrowner proceeding poor framework of | which to private a factor of point                                                                                                                                                                                                                                                                                                                                                                                                                                                                                                                                                                                                                                                                  |
| * Production (and)                                                                                                                                                                                     | Required familie                                                                                                                                                                                                                                                                                                                                                                                                                                                                                                                                                                                                                                                                                    |
| to halve of Daravet Accounts of Natal (CAN)                                                                                                                                                            | •                                                                                                                                                                                                                                                                                                                                                                                                                                                                                                                                                                                                                                                                                                   |
| Out                                                                                                                                                                                                    | California Cal                                                                                                                                                                                                                                                                                                                                                                                                                                                                                                                                                                                                                                                                                      |
| Martine                                                                                                                                                                                                | •                                                                                                                                                                                                                                                                                                                                                                                                                                                                                                                                                                                                                                                                                                   |
| These of admission to full membership                                                                                                                                                                  |                                                                                                                                                                                                                                                                                                                                                                                                                                                                                                                                                                                                                                                                                                     |
| • Jame 2017 •                                                                                                                                                                                          | Seles                                                                                                                                                                                                                                                                                                                                                                                                                                                                                                                                                                                                                                                                                               |
| 1 1 3<br>4 1 4 7 4 1 1                                                                                                                                                                                 | Bub .                                                                                                                                                                                                                                                                                                                                                                                                                                                                                                                                                                                                                                                                                               |
| 10 10 10 14 10 10 10<br>10 10                                                                                                                                                                          |                                                                                                                                                                                                                                                                                                                                                                                                                                                                                                                                                                                                                                                                                                     |
| 10 20 20 20 20 20 20                                                                                                                                                                                   | anti-attor planes (all CODI or 1881)                                                                                                                                                                                                                                                                                                                                                                                                                                                                                                                                                                                                                                                                |
| 1002.000.000                                                                                                                                                                                           | and the second se |