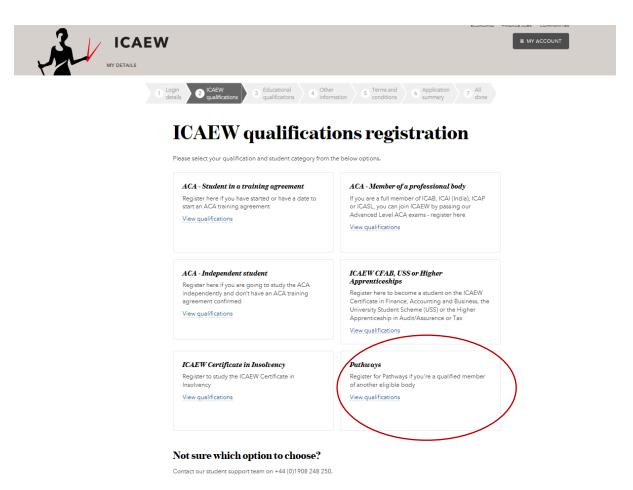

Pathways

#### On line registration As always candidates will navigate to icaew.com/student registration





#### **Professional membership**

| To easy poor Patronya application, you reset to regime as a si-<br>menuneraring your common autority a Patronae Daminament of                                                                          |