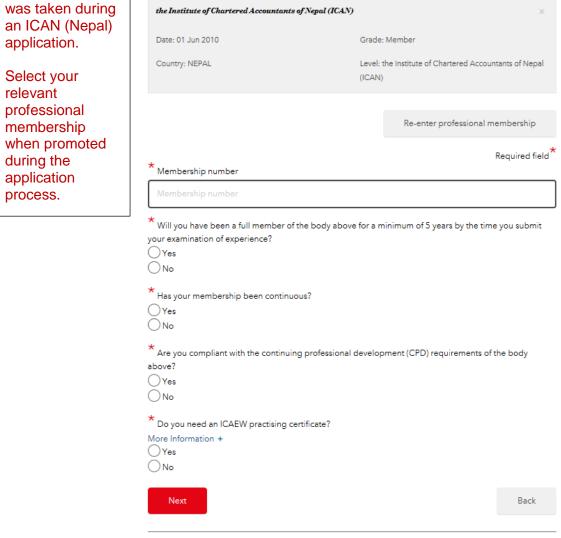

## **Professional membership**

This example

|                                                                                                                        | Required fie                             |
|------------------------------------------------------------------------------------------------------------------------|------------------------------------------|
| . Employment details                                                                                                   | Required he                              |
| Organisation name                                                                                                      |                                          |
| ICAEW                                                                                                                  |                                          |
| Job title                                                                                                              |                                          |
| ADVISOR                                                                                                                |                                          |
| Sector of employment                                                                                                   |                                          |
| Business                                                                                                               |                                          |
| Organisation size                                                                                                      |                                          |
| 501-1000                                                                                                               |                                          |
| you work in practice, please tick all statements in the<br>lam a sole practitioner/partner/director<br>lam an employee | list below that apply:                   |
| The organisation is conducting the regulated activi<br>The organisation is currently regulated by ICAEW                | ties of audit and/or investment business |
| The organisation is currently regulated by iCAEW                                                                       | professional body                        |